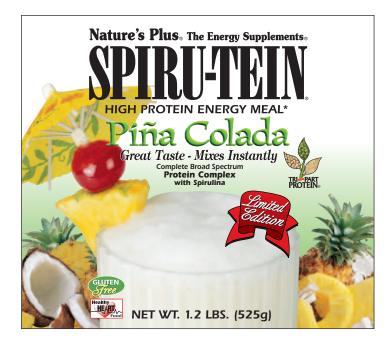

## Nature's Plus PIÑA COLADA SPIRU-TEIN POWDER features a unique blend of ingredients, including... • SUPERIOR TRI-PART PROTEIN BLEND: Rice, Pea, Soy

100% DAILY VALUE of all Vitamins • BROAD PROFILE of Essential Minerals

 ENERGY NUTRIENTS: High-Quality Tri-Part Protein
 DIET-AIDS: Lecithin, Spirulina, Choline and Inositol
 ENZYMES: Bromelain and Papaya • CLEANSING: Chlorophyll
 FIBER: Cellulose and Apple Pectin

**DIRECTIONS:** Add one scoop (scoop included in can) of **PIÑA COLADA SPIRU-TEIN POWDER** to 8 fl. oz. of skim milk, whole milk, or juice, and mix (or shake) until smooth. For best results, milk or juice should be very cold. For a delicious frozen treat, blend with ice.

\*Not to be used as the sole source of dietary calories.

PIÑA COLADA SPIRU-TEIN MIXES INSTANTLY – NO BLENDER REQUIRED VEGETARIAN, YEAST-FREE PRODUCT KEEP TIGHTLY CLOSED IN A COOL, DRY PLACE. KEEP OUT OF REACH OF CHILDREN.